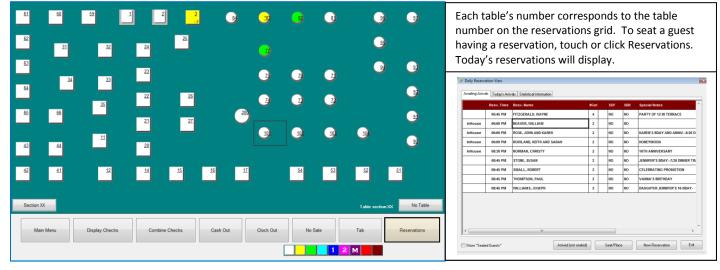

### Seating Guests:

Your host, captain, maitre d', expeditor, etc., will view the Table Selection screen in Execu/Touch POS.

|         | Resv. Time | Resv. Name               | ≇Gst | SOF | SDR | Special Notes                 |
|---------|------------|--------------------------|------|-----|-----|-------------------------------|
|         | 05:45 PM   | FITZGERALD, WAYNE        | 4    | NO  | NO  | PARTY OF 12 IN TERRACE        |
| InHouse | 06:00 PM   | BEAVER, WILLIAM          | 2    | NO  | NO  |                               |
| InHouse | 06:00 PM   | ROSE, JOHN AND KAREN     | 2    | NO  | NO  | KAREN'S BDAY AND ANNIV6:30 C  |
| InHouse | 06:00 PM   | ROWLAND, KEITH AND SARAH | 2    | NO  | NO  | HONEYMOON                     |
| InHouse | 08:30 PM   | NORMAN, CHRISTY          | 2    | NO  | NO  | 10TH ANNIVERSARY              |
|         | 08:45 PM   | STONE, SUSAN             | 2    | NO  | NO  | JENNIFER'S BDAY7;30 DINNER TH |
|         | 08:45 PM   | SMALL, ROBERT            | 2    | NO  | NO  | CELEBRATING PROMOTION         |
|         | 08:45 PM   | THOMPSON, PAUL           | 2    | NO  | NO  | VANNA'S BIRTHDAY              |
|         | 08:45 PM   | WILLIAMS, JOSEPH         | 2    | NO  | NO  | DAUGHTER JENNIFER'S 16 BDAY-  |
|         |            | "                        |      |     |     |                               |

 Awaiting Arrivals lists expected guests. Select the guest's name then click one of the following: →Arrived (not seated) →Seat/Place.

The Today's Arrivals tab lists/ guests who have arrived. Click Show Seated Guests to view both waiting and seated guests. Click Seat/Place to seat a waiting guest.

|   | Daily Rese<br>waiting Ar | rivals Today's A | mivals Statistical Information               |                           |                                            |                                         |             |                           |                  |      |                        |
|---|--------------------------|------------------|----------------------------------------------|---------------------------|--------------------------------------------|-----------------------------------------|-------------|---------------------------|------------------|------|------------------------|
| Г | Arrived                  | Arsv. Time       | Resv. Name                                   |                           | #Gst                                       | ты                                      | SOF         | SOR                       | Special Notes    | ^    |                        |
| F | 0:33 AN                  | 05:30 PM         | ANDERSON, SCOTT                              |                           | 2                                          | 3                                       | YES         | YES                       | 10TH ANNIVERSARY |      |                        |
| 1 | 0:37 AM                  | 05:30 PM         | GRAY, BILL                                   |                           | 6                                          | 000                                     | YES         | NO                        | **SEE NOTES**    |      |                        |
| 2 | :54 AM                   | 06:00 PM         | BEAVER, WILLIAM                              |                           | 2                                          | 000                                     | NO          | NO                        |                  |      |                        |
|   | ۽<br>r                   | guest t<br>eserv | e-click a<br>to view the<br>ation<br>nation. | Event<br>Reserv<br>View/E | Guest<br>Bi<br>Specie<br>stionist<br>& SOF | I Name<br>n Party<br>il Note<br>I Notes | 2<br>10TH A | M<br>ISON, SCO<br>NNIVERS |                  | De   | eck. Number<br>me/Exit |
|   |                          | oated Guests"    | -                                            | Arrived (not seale        | dj                                         |                                         | Seat/Pla    |                           | New Reservation  | Reve | rse Dhk-In             |