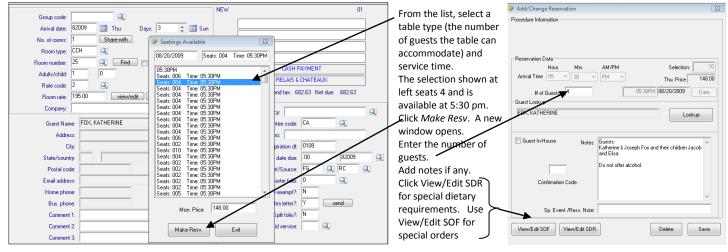

### Making dining reservations:

You can make dinner reservations by answering "Yes" to "Make Dinner Reservations?" upon completion of a guest room reservation. The available seatings will display so that you can select a table type (number of seats/covers) and time. You can also make a new reservation from Dinner Reservations on the Execu/Touch menu.