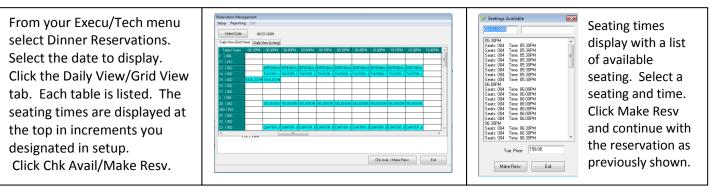

## Changing a reservation:

From your Execu/Tech menu select Dinner Reservations.

| Reservation Ma<br>Setup Report<br>Select Date | ing Exit                                  | 1/2009                                                                                                                             |                |          |                   |          |                                                           | - Select the date.<br>- Click the Daily Vew/Listing tab.                                            |   | Add/Change Reservation     Add/Change Reservation     Procedure Information     ■     Control of the second seco |
|-----------------------------------------------|-------------------------------------------|------------------------------------------------------------------------------------------------------------------------------------|----------------|----------|-------------------|----------|-----------------------------------------------------------|-----------------------------------------------------------------------------------------------------|---|-----------------------------------------------------------------------------------------------------------------------------------------------------------------------------------------------------------------------------------------------------------------------------------------------------------------------------------------------------------------------------------------------------------------------------------------------------------------------------------------------------------------------------------------------------------------------------------------------------------------------------------------------------------------------------------------------------------------------------------------------------------------------------------------------------------------------------------------------------------------------------------------------------------------------------------------------------------------------------------------------------------------------------------------------------------------------------------------------------------------------------------------------------------------------------------------------------------------------------------------------------------------------------------------------------------------------------------------------------------------------------------------------------------------------------------------------------------------------------------------------------------------------------------------------------------------------------------------------------------------------------------------------------------------------------------------------------------------------------------------------------------------------------------------------------------------------------------------------------------------------------------------------------------------------------------------------------------------------------------------------------------------------------------------------------------------------------------------------------------------------|
| Daily View (Grid<br>Gst. InHouse              |                                           |                                                                                                                                    | #Gst<br>2<br>6 | 23       | SOF<br>YES<br>YES | YES      | Special Notes                                             | <ul> <li>Double-click the guest to change.</li> </ul>                                               |   | Reservation Data         Min.         AM/PM         Selection:         15           Arrival Time         05         *         00         *         PM         *         Fri. Price         158.00                                                                                                                                                                                                                                                                                                                                                                                                                                                                                                                                                                                                                                                                                                                                                                                                                                                                                                                                                                                                                                                                                                                                                                                                                                                                                                                                                                                                                                                                                                                                                                                                                                                                                                                                                                                                                                                                                                                     |
| InHouse                                       | 05:45 PM<br>05:45 PM<br>06:00 PM          | FOX, CHARLES<br>FITZGERALD, WAYNE<br>BEAVER, WILLIAM                                                                               | 4              | 27       | NO<br>NO          | NO<br>NO | MOTHER'S 75TH BDAY - REBA SMITH<br>PARTY OF 12 IN TERRACE | The guest's reservation will open.<br>Make the necessary changes                                    | 7 | H of Guest: B 06:00PM (88/21/2009 Date<br>Guest Lookup<br>BLACK, BARBARA Lookup                                                                                                                                                                                                                                                                                                                                                                                                                                                                                                                                                                                                                                                                                                                                                                                                                                                                                                                                                                                                                                                                                                                                                                                                                                                                                                                                                                                                                                                                                                                                                                                                                                                                                                                                                                                                                                                                                                                                                                                                                                       |
| InHouse                                       | 06:00 PM<br>06:00 PM                      | BLACK, BARBARA                                                                                                                     | 2              | 15<br>33 | NO                | NO<br>NO | KAREN'S BDAY AND ANNIV6:30 DINNE                          | such as table Selection. You can change the date. To change the                                     |   | Guest In-House Notes:                                                                                                                                                                                                                                                                                                                                                                                                                                                                                                                                                                                                                                                                                                                                                                                                                                                                                                                                                                                                                                                                                                                                                                                                                                                                                                                                                                                                                                                                                                                                                                                                                                                                                                                                                                                                                                                                                                                                                                                                                                                                                                 |
|                                               | 06:00 PM<br>Fri. Price<br>ables Reserved: | ROWLAND, KETH AND SARAH           III           Before 8:00         After 8:00           009         004           026         008 | 2              | 33       | NO                | NO       | HONEYMOON                                                 | time you have to select a date<br>first even if it's the same date.<br>You can add notes or special |   | Continuation Code                                                                                                                                                                                                                                                                                                                                                                                                                                                                                                                                                                                                                                                                                                                                                                                                                                                                                                                                                                                                                                                                                                                                                                                                                                                                                                                                                                                                                                                                                                                                                                                                                                                                                                                                                                                                                                                                                                                                                                                                                                                                                                     |
| Double Click on 0                             | ind to View Exist                         | ing Beservation                                                                                                                    |                |          |                   | Chk      | Aval. / Make Resv. Exit                                   | event notes.                                                                                        | - | View/Edit SDF View/Edit SDR Delete Save                                                                                                                                                                                                                                                                                                                                                                                                                                                                                                                                                                                                                                                                                                                                                                                                                                                                                                                                                                                                                                                                                                                                                                                                                                                                                                                                                                                                                                                                                                                                                                                                                                                                                                                                                                                                                                                                                                                                                                                                                                                                               |

### Displaying Availability: